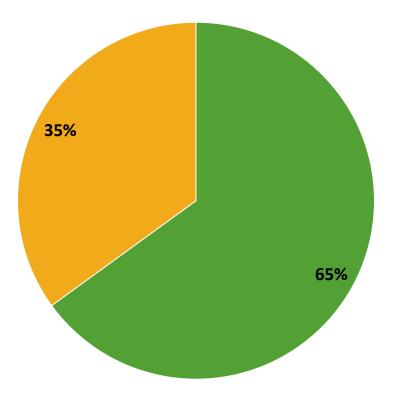

#### **Participation in Extracurricular Activities**

Did you participate in any extracurricular activities this school year? (N=89)

Yes No