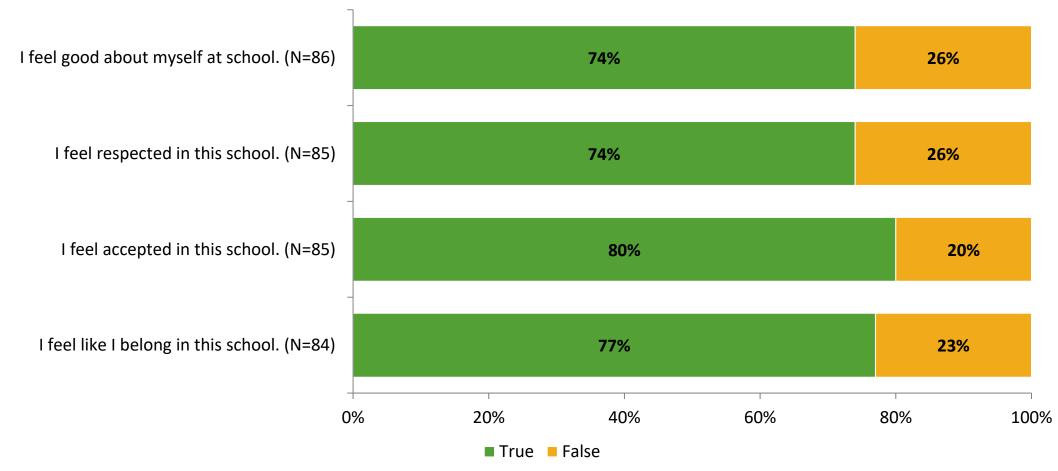

#### Acceptance

Thinking about how you feel/act most of the time, are the following statements true or false?

K12 Insight 🜔