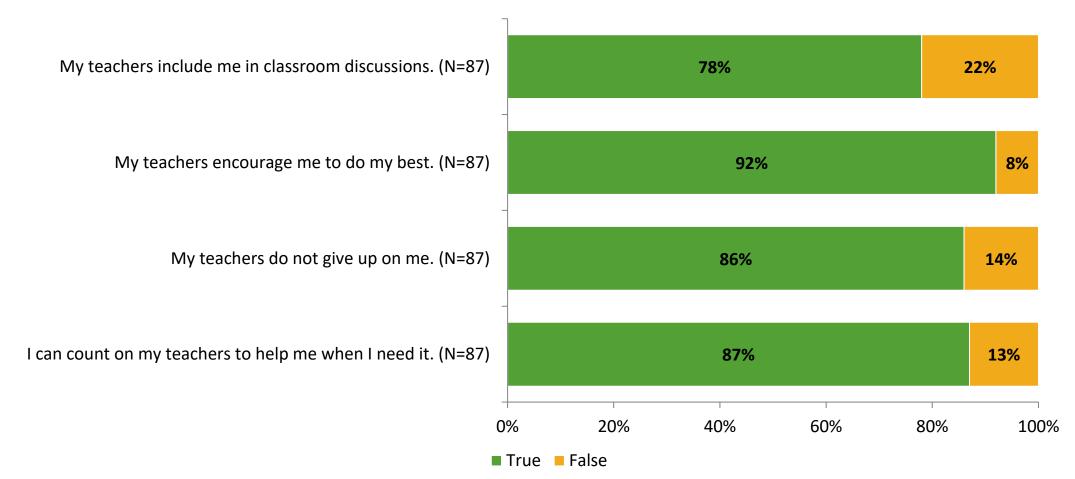

# **Academic Support**

Thinking about how you feel/act most of the time, are the following statements true or false?