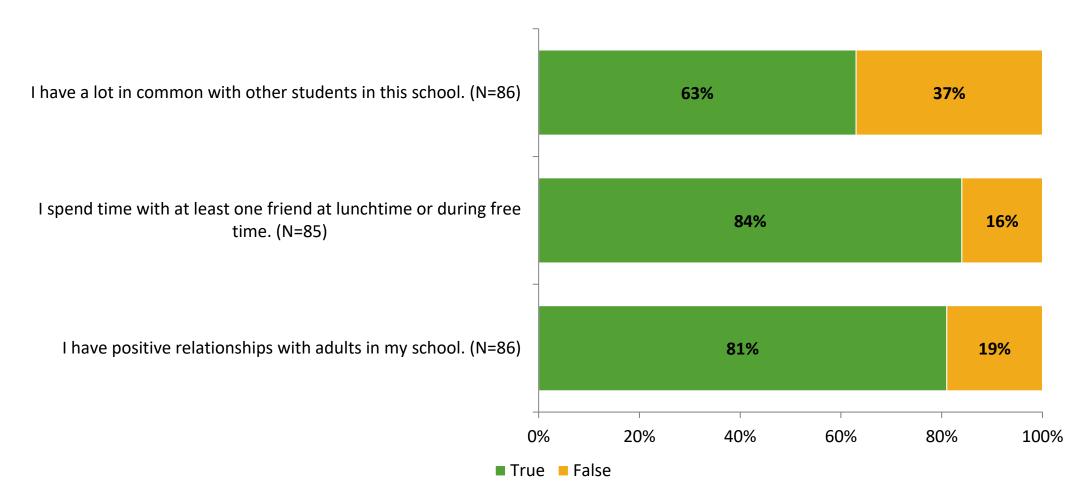

### **Relationships with Peers**

Thinking about how you feel/act most of the time, are the following statements true or false?

K12 Insight 🔾