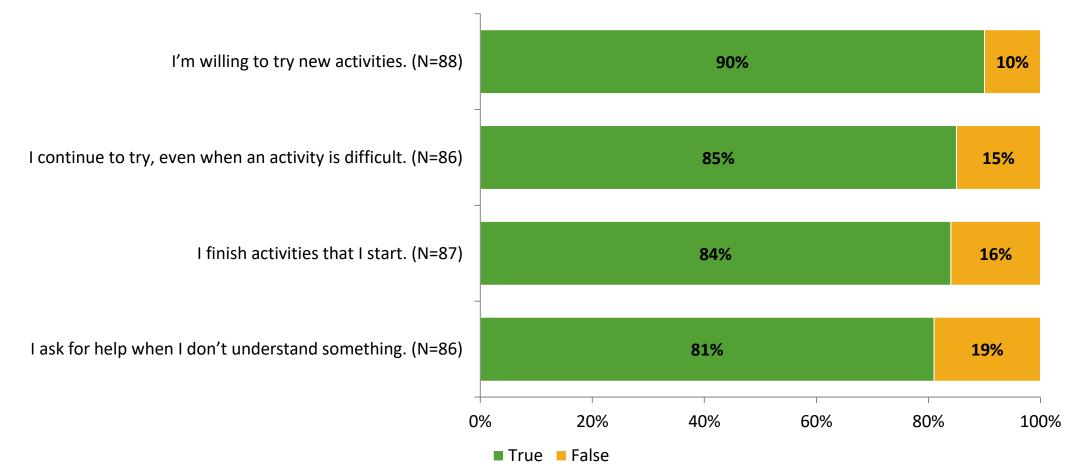

# **Self-Management**

Thinking about how you feel/act most of the time, are the following statements true or false?

K12 Insight 🜔

#### Grit

Thinking about how you feel/act most of the time, are the following statements true or false?