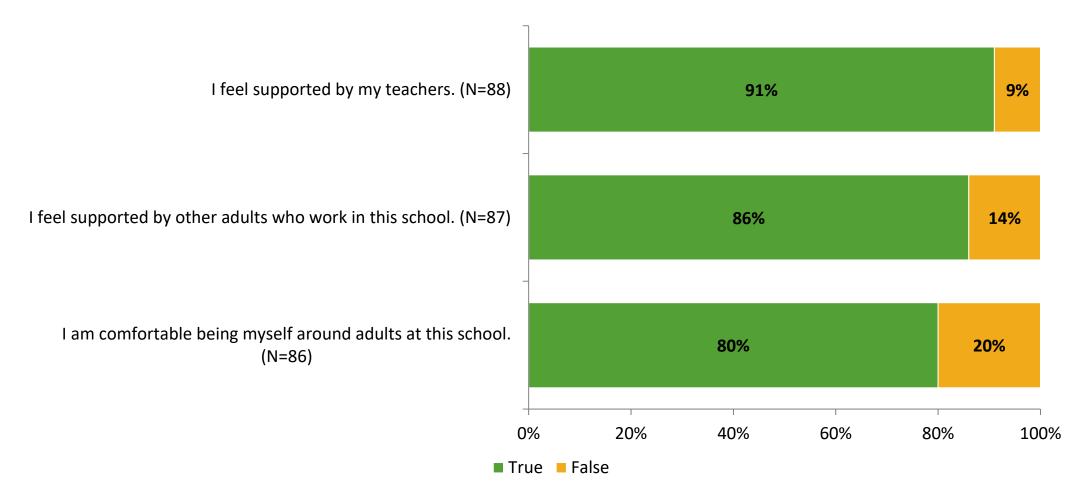

# **Relationships with Adults in School**

Thinking about how you feel/act most of the time, are the following statements true or false?

K12 Insight 🜔