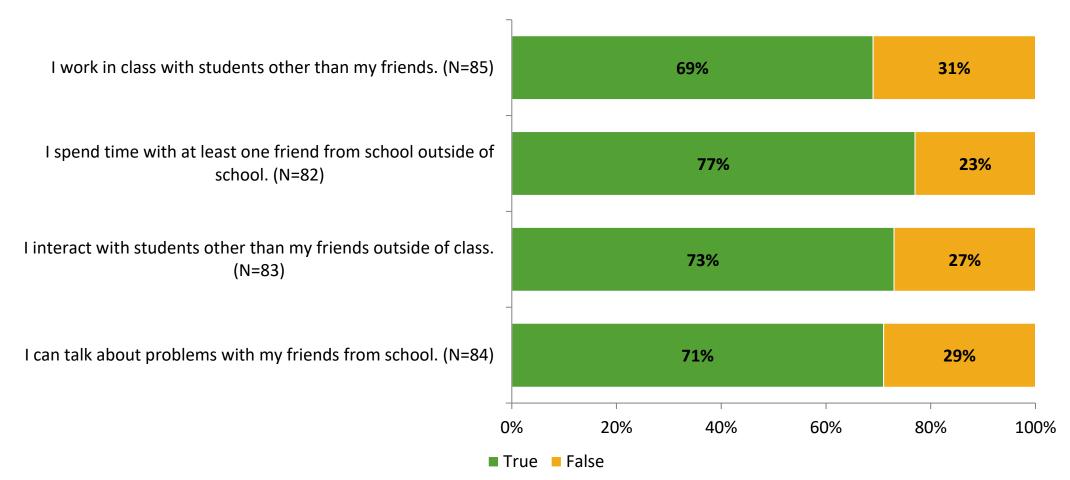

### **Relationships with Peers**

Thinking about how you feel/act most of the time, are the following statements true or false?

K12 Insight 🔾