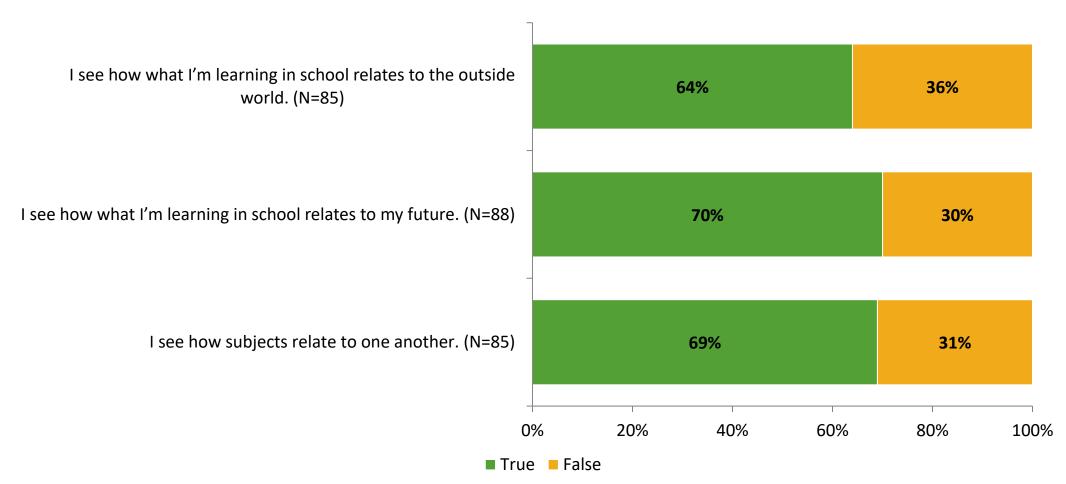

#### Relevance

Thinking about how you feel/act most of the time, are the following statements true or false?

K12 Insight 🔾