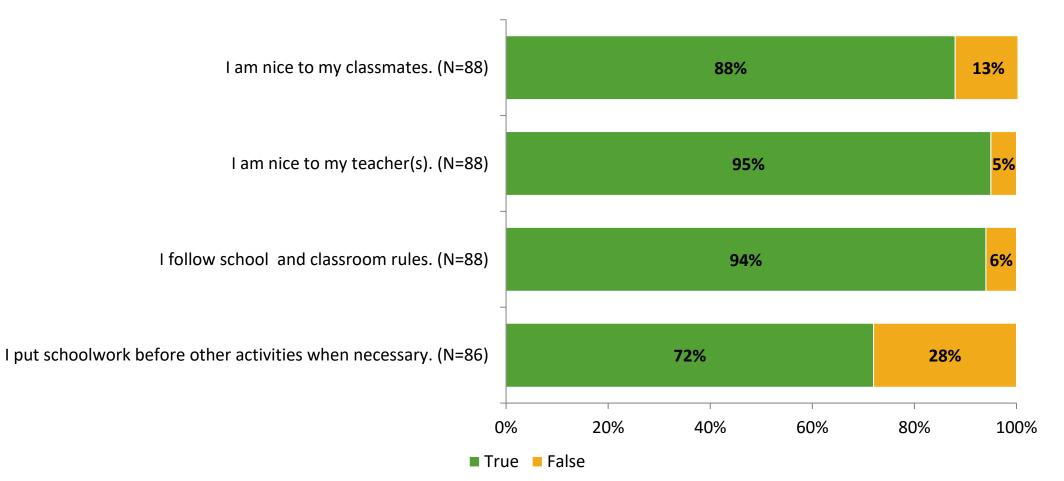

### **Relationships with Peers**

Thinking about how you feel/act most of the time, are the following statements true or false?

K12 Insight 🔾