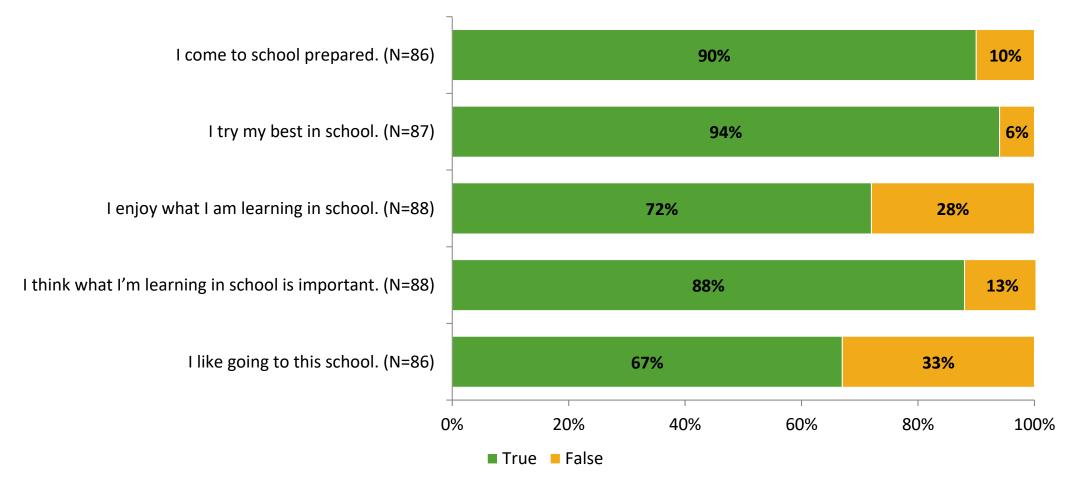

# **Overall Engagement**

Thinking about how you feel/act most of the time, are the following statements true or false?

K12 Insight 🔾