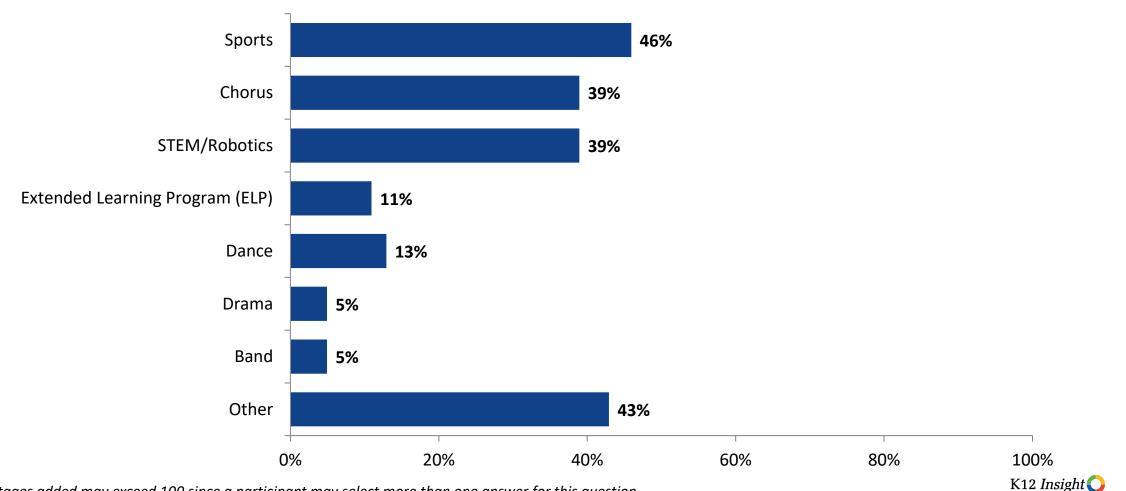

#### Please select the extracurricular activities you participated in.

Please select the extracurricular activities you participated in. (N=56)

Percentages added may exceed 100 since a participant may select more than one answer for this question.