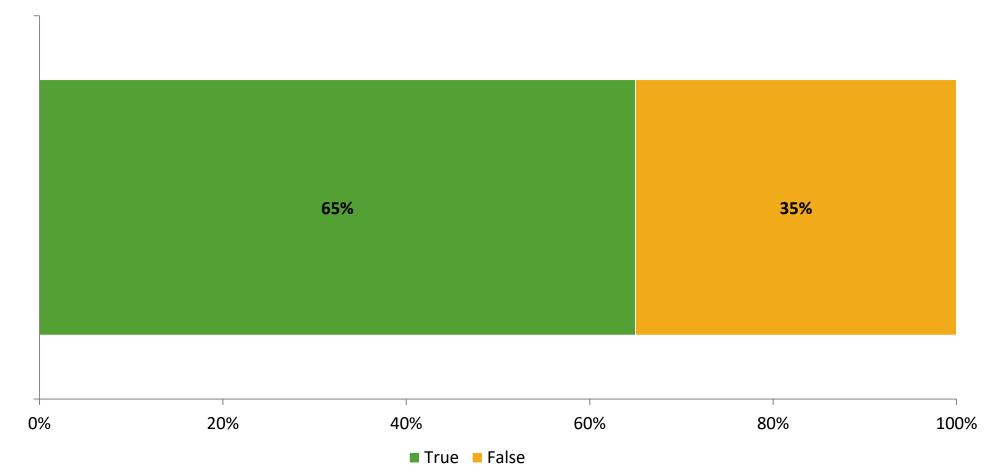

## **Like School**

Thinking about how you feel/act most of the time, is the following statement true or false?

Generally, I like school. (N=84)

K12 Insight 🔾