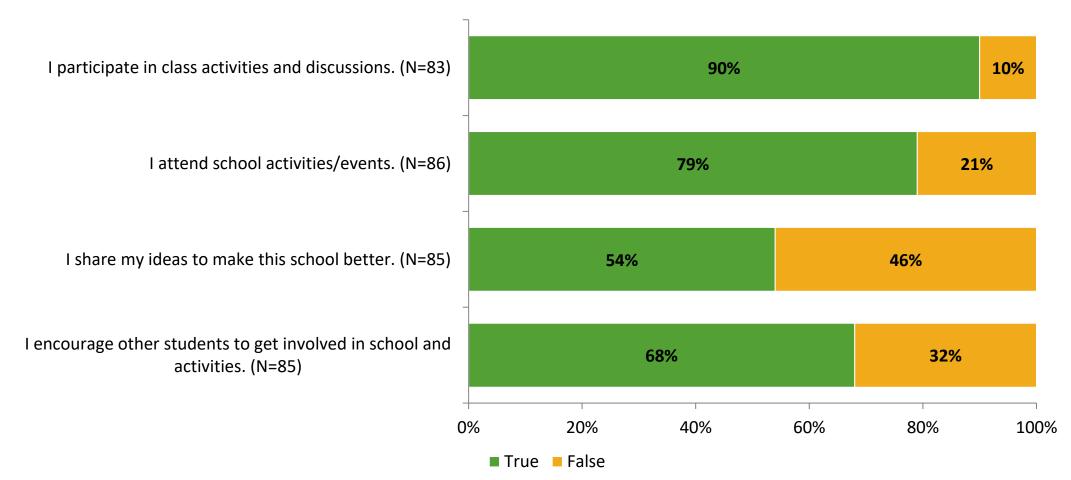

#### Involvement

Thinking about how you feel/act most of the time, are the following statements true or false?

K12 Insight 🜔