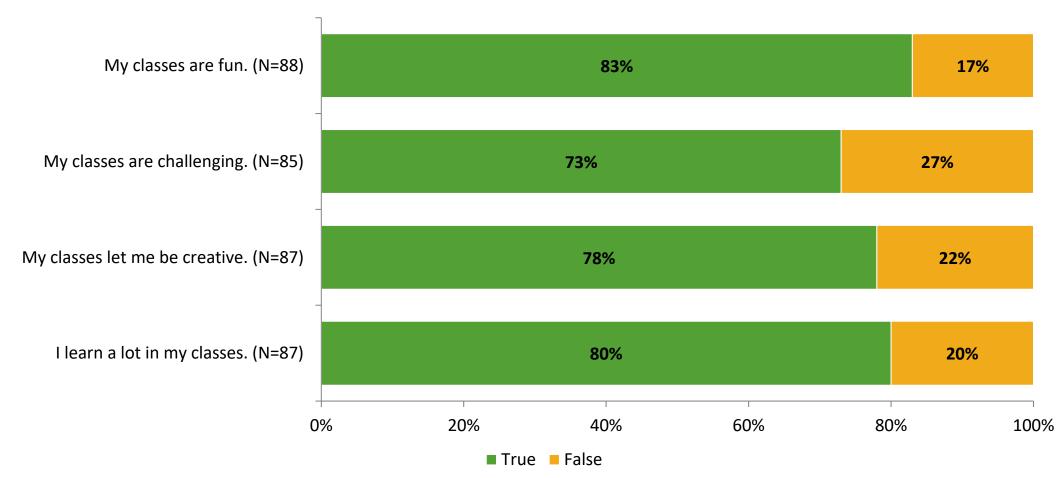

### **Class Experience**

Thinking about how you feel/act most of the time, are the following statements true or false?

K12 Insight 🜔